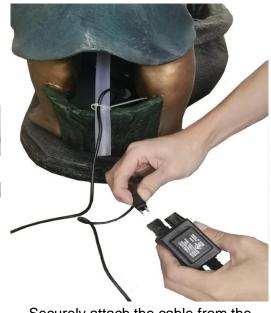

Carefully unpack and arrange all parts.

Retrieve the light cable from inside the fountain.

Securely attach the cable from the light to the transformer.

Locate the tubing from inside the fountain and attach it to the pump.