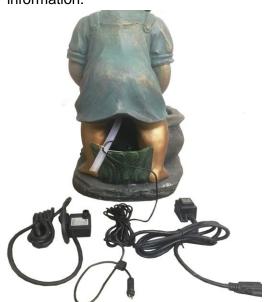

Carefully unpack and arrange all parts.

Retrieve the light cable from inside the fountain.

Securely attach the cable from the light to the transformer.

Locate the tubing from inside the fountain and attach it to the pump.