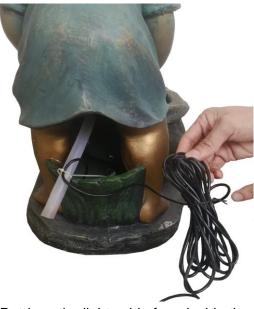

Carefully unpack and arrange all parts.

Retrieve the light cable from inside the fountain.

Securely attach the cable from the light to the transformer.

Locate the tubing from inside the fountain and attach it to the pump.