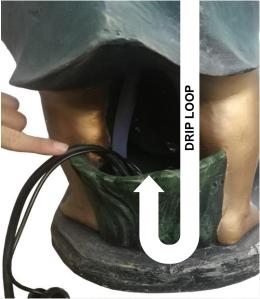

Water flow can be adjusted using

the flow control dial on the pump.

Place the pump inside the fountain.

To prevent the risk of water loss, create a drip-loop with the light cord inside the fountain.