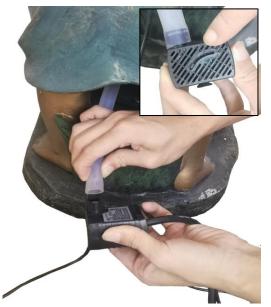

Carefully unpack and arrange all parts.

Retrieve the light cable from inside the fountain.

Securely attach the cable from the light to the transformer.

Locate the tubing from inside the fountain and attach it to the pump.