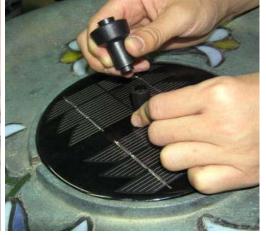

Twist and lock top into place, and attach solar panel to pump.

Insert pipe into panel from bottom. Attach tube to pump.

Secure panel in place This is the recommended use for this item

Add spray nozzle (if conditions permit)

Please note: This unit is designed to be used with the pipe only, to create a "bubbling effect". The spray nozzle should only be used in protected areas. Windy conditions will cause water to spray outside of the bowl. The spray nozzle can also be adjusted by twisting inner pipe.