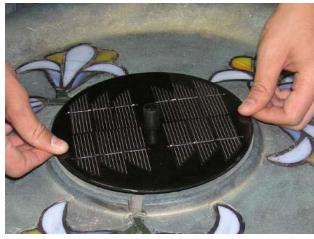

Twist and lock top into place, and attach solar panel to pump.

Insert pipe into panel from bottom. Attach tube to pump.

Secure panel in place This is the recommended use for this item

Add spray nozzle (if conditions permit)