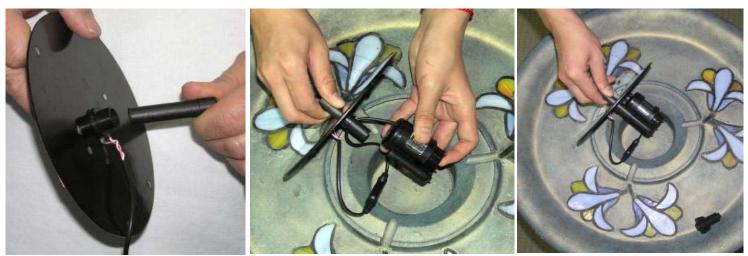

Twist and lock top into place, and attach solar panel to pump.

Insert pipe into panel from bottom. Attach tube to pump.

Secure panel in place This is the recommended use for this item

Add spray nozzle (if conditions permit)