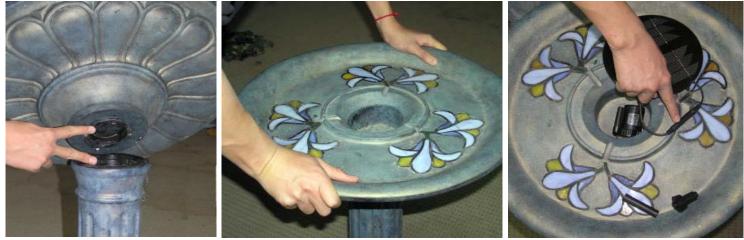

## Thank you for buying an Angelo Decor Fountain!

We hope you will find these instructions helpful in setting up your fountain. If you need more information to properly care for your fountain, please DO NOT return the unit to place of purchase. Please visit our web site, www.angelodecor.com, for assistance and warranty information. First unpack carton carefully, arranging parts safely in your working area.

Twist and lock top into place, and attach solar panel to pump.

Insert pipe into panel from bottom. Attach tube to pump.

Secure panel in place This is the recommended use for this item

Add spray nozzle (if conditions permit)