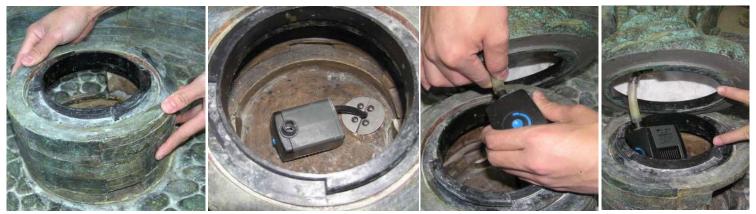

Pump is pre installed with cord seal.

Set to 3/4 strength

Cord through bottom groove

Attach pump cover

pump centered

attach tubing

top into place

Pump sits flat on bottom

access door into place

proper placement of splash guard

Now simply fill with clean water and plug into a grounded GFCI outlet We recommend keeping bowl 3/4 full of water to avoid pump burnout.