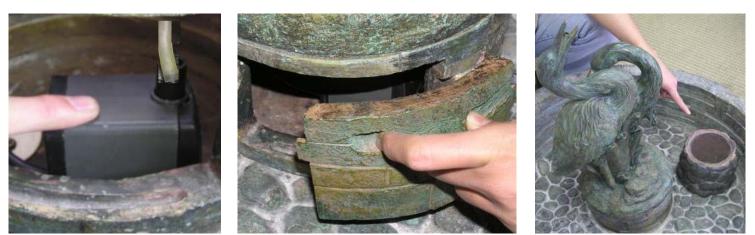

Pump is pre installed with cord seal.

Set to 3/4 strength

Cord through bottom groove

Attach pump cover

pump centered

attach tubing

top into place

Pump sits flat on bottom

access door into place

proper placement of splash guard

Now simply fill with clean water and plug into a grounded GFCI outlet We recommend keeping bowl 3/4 full of water to avoid pump burnout.