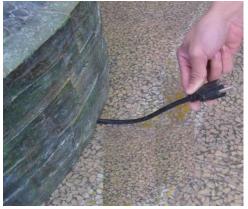

Pump is pre installed with cord seal.

Set to 3/4 strength

Cord through bottom groove

Attach pump cover

pump centered

attach tubing

top into place

Pump sits flat on bottom