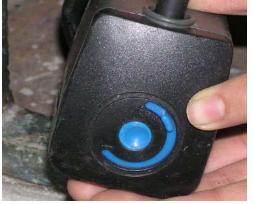

Pump is pre installed with cord seal.

Set to 3/4 strength

Cord through bottom groove

Attach pump cover

pump centered

attach tubing

top into place

Pump sits flat on bottom