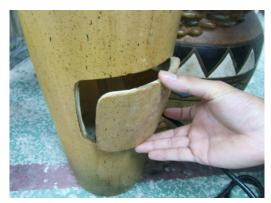

The pump is set to full strength. If splash is a concern, adjust the flow as needed.

Connect the pump to the tubing.

Place the pump inside the reservoir.

Install the pump access door.

The final assembly should look like this