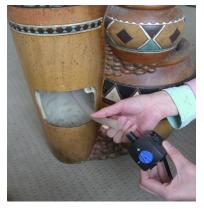

The pump is set to full strength. If splash is a concern, adjust the flow as needed.

Connect the pump to the tubing.

Place the pump inside the reservoir.

Install the pump access door.

The final assembly should look like this