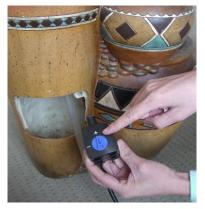

The pump is set to full strength. If splash is a concern, adjust the flow as needed.

Connect the pump to the tubing.

Place the pump inside the reservoir.

Install the pump access door.

The final assembly should look like this