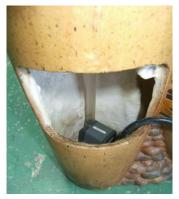

The pump is set to full strength. If splash is a concern, adjust the flow as needed.

Connect the pump to the tubing.

Place the pump inside the reservoir.

Install the pump access door.

The final assembly should look like this