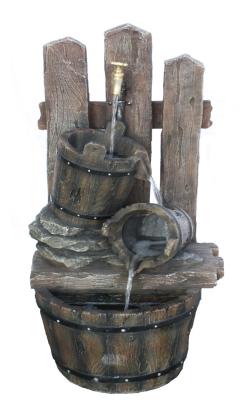

## Thank you for buying an Angelo Décor Fountain!

<sup>\*<sup>L</sup></sup> We hope you will find these instructions helpful in setting up your fountain. If you have any issues with this item, please DO NOT return the unit to place of purchase. Please visit our web site, www.angelodecor.com, for assistance and warranty information. **First unpack carton carefully, arranging parts safely in your working area.** 

We recommend keeping bowl 3/4 full of water to avoid pump burnout. Product must be properly stored for winter.