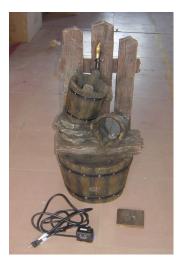

## Thank you for buying an Angelo Décor Fountain!

<sup>\*<sup>L</sup></sup> We hope you will find these instructions helpful in setting up your fountain. If you have any issues with this item, please DO NOT return the unit to place of purchase. Please visit our web site, www.angelodecor.com, for assistance and warranty information. **First unpack carton carefully, arranging parts safely in your working area.** 

Arrange all parts in your work area.

Adjust the pump to your desired setting and connect the pump to the tubing.

After placing the pump inside the reservoir, slide the pump access door into place.

Now simply fill with clean water and plug into a grounded GFCI outlet