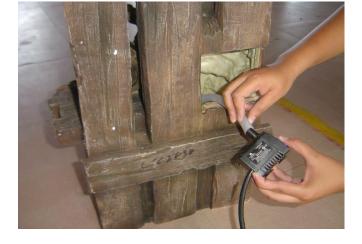

Arrange all parts in your work area.

Adjust the pump to your desired setting and connect the pump to the tubing.

After placing the pump inside the reservoir, slide the pump access door into place.

Now simply fill with clean water and plug into a grounded GFCI outlet