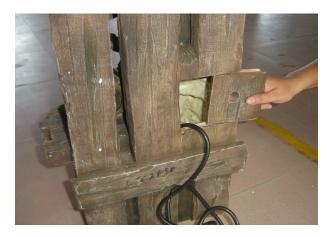

Arrange all parts in your work area.

Adjust the pump to your desired setting and connect the pump to the tubing.

After placing the pump inside the reservoir, slide the pump access door into place.

Now simply fill with clean water and plug into a grounded GFCI outlet