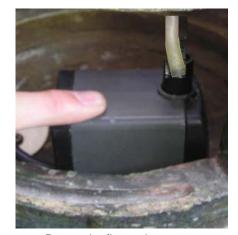

First unpack carton carefully, arranging parts safely in your working area.

Pump is pre installed with cord seal.

Set to 3/4 strength

Cord through bottom groove

Attach pump cover

pump centered

attach tubing

top into place

Pump sits flat on bottom

access door into place

Now simply fill with clean water and plug into a grounded GFCI outlet We recommend keeping bowl 3/4 full of water to avoid pump burnout.