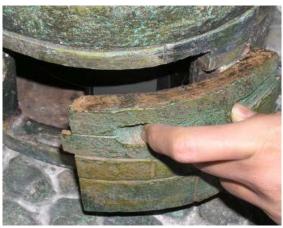

First unpack carton carefully, arranging parts safely in your working area.

Pump is pre installed with cord seal.

Set to 3/4 strength

Cord through bottom groove

Attach pump cover

pump centered

attach tubing

top into place

Pump sits flat on bottom

access door into place

Now simply fill with clean water and plug into a grounded GFCI outlet We recommend keeping bowl 3/4 full of water to avoid pump burnout.