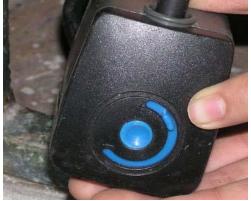

First unpack carton carefully, arranging parts safely in your working area.

Pump is pre installed with cord seal.

Set to 3/4 strength

Cord through bottom groove

Attach pump cover

pump centered

attach tubing