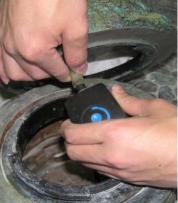

First unpack carton carefully, arranging parts safely in your working area.

Pump is pre installed with cord seal.

Set to 3/4 strength

Cord through bottom groove

Attach pump cover

pump centered

attach tubing