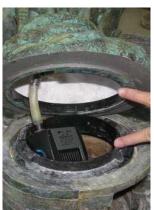

First unpack carton carefully, arranging parts safely in your working area.

Pump is pre installed with cord seal.

Set to 3/4 strength

Cord through bottom groove

Attach pump cover

pump centered

attach tubing

top into place

Pump sits flat on bottom

access door into place

Now simply fill with clean water and plug into a grounded GFCI outlet We recommend keeping bowl 3/4 full of water to avoid pump burnout.