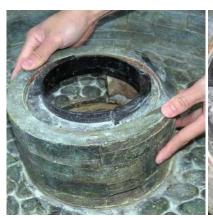

top into place

Pump sits flat on bottom

access door into place

Now simply fill with clean water and plug into a grounded GFCI outlet We recommend keeping bowl 3/4 full of water to avoid pump burnout.