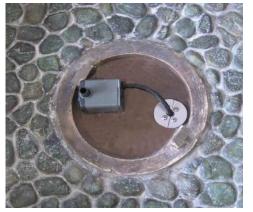

First unpack carton carefully, arranging parts safely in your working area.

Pump is pre installed with cord seal.

Set to 3/4 strength

Cord through bottom groove

Attach pump cover

pump centered

attach tubing

top into place

Pump sits flat on bottom

access door into place

Now simply fill with clean water and plug into a grounded GFCI outlet We recommend keeping bowl 3/4 full of water to avoid pump burnout.