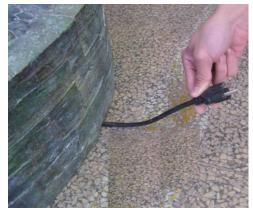

First unpack carton carefully, arranging parts safely in your working area.

Pump is pre installed with cord seal.

Set to 3/4 strength

Cord through bottom groove

Attach pump cover

pump centered

attach tubing