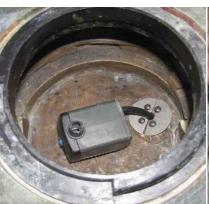

First unpack carton carefully, arranging parts safely in your working area.

Pump is pre installed with cord seal.

Set to 3/4 strength

Cord through bottom groove

Attach pump cover

pump centered

attach tubing

top into place

Pump sits flat on bottom

access door into place

Now simply fill with clean water and plug into a grounded GFCI outlet We recommend keeping bowl 3/4 full of water to avoid pump burnout.