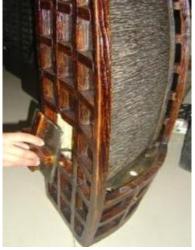

Light feature slides into place. Attach transformer securely.

Pump installed into unit. Access door slides into place

The final assembly should look like this

Now simply fill with clean water and plug into a grounded GFCI outlet