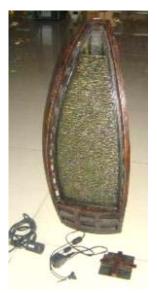

## Thank you for buying an Angelo Decor Fountain! We hope you will find these instructions helpful in setting up your fountain.

If you have any issues with this item, please DO NOT return the unit to place of purchase. Please visit our web site, www.angelodecor.com, for assistance and warranty information. First unpack carton carefully, arranging parts safely in your working area.

Light feature slides into place. Attach transformer securely.

Pump installed into unit. Access door slides into place

The final assembly should look like this

Now simply fill with clean water and plug into a grounded GFCI outlet