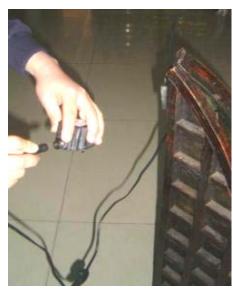

Light feature slides into place. Attach transformer securely.

Pump installed into unit. Access door slides into place

The final assembly should look like this

Now simply fill with clean water and plug into a grounded GFCI outlet