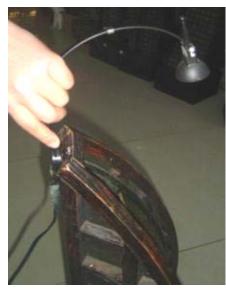

Light feature slides into place. Attach transformer securely.

Pump installed into unit. Access door slides into place

The final assembly should look like this

Now simply fill with clean water and plug into a grounded GFCI outlet