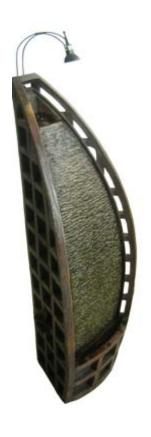

Light feature slides into place. Attach transformer securely.

Pump installed into unit. Access door slides into place

The final assembly should look like this

Now simply fill with clean water and plug into a grounded GFCI outlet