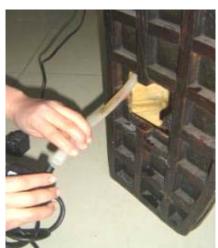

Light feature slides into place. Attach transformer securely.

Pump installed into unit. Access door slides into place

The final assembly should look like this

Now simply fill with clean water and plug into a grounded GFCI outlet