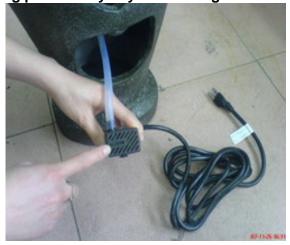

First unpack carton carefully, arranging parts safely in your working area.

Connect tubing to the pump.

Pump is set to full. Reduce flow if lower splash is desired.

Place the pump in the fountain.

Install the pump access door.