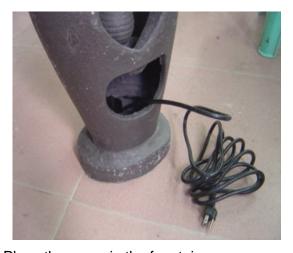

First unpack carton carefully, arranging parts safely in your working area.

Connect tubing to the pump.

Pump is set to full. Reduce flow if lower splash is desired.

Place the pump in the fountain.

Install the pump access door.