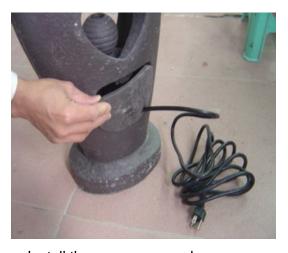

First unpack carton carefully, arranging parts safely in your working area.

Connect tubing to the pump.

Pump is set to full. Reduce flow if lower splash is desired.

Place the pump in the fountain.

Install the pump access door.