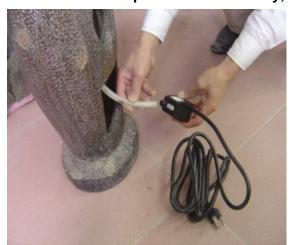

First unpack carton carefully, arranging parts safely in your working area.

Connect tubing to the pump.

Pump is set to full. Reduce flow if lower splash is desired.

Place the pump in the fountain.

Install the pump access door.