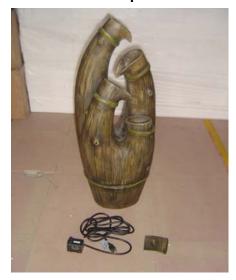

## Thank you for buying an Angelo Décor Fountain!

We hope you will find these instructions helpful in setting up your fountain.

If you have any issues with this item, please DO NOT return the unit to place of purchase.

Please visit our web site, www.angelodecor.com, for assistance and warranty information.

First unpack carton carefully, arranging parts safely in your working area.

Arrange all parts in your work area.

Adjust the pump to your desired setting and connect the pump to the tubing.