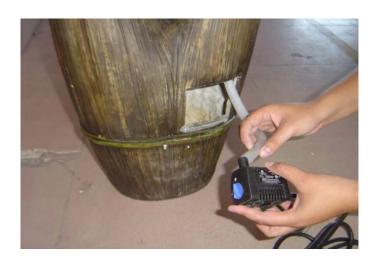

Please visit our web site, www.angelodecor.com, for assistance and warranty information.

First unpack carton carefully, arranging parts safely in your working area.

Arrange all parts in your work area.

Adjust the pump to your desired setting and connect the pump to the tubing.

After placing the pump inside the reservoir, slide the access door into place.

The final assembly should look like this

Now simply fill with clean water and plug into a grounded GFCI outlet

We recommend keeping bowl 3/4 full of water to avoid pump burnout. Product must be properly stored for winter.