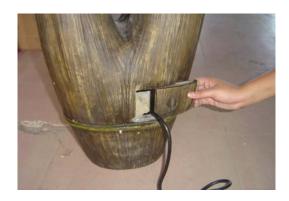

After placing the pump inside the reservoir, slide the access door into place.

The final assembly should look like this

Now simply fill with clean water and plug into a grounded GFCI outlet

We recommend keeping bowl 3/4 full of water to avoid pump burnout. Product must be properly stored for winter.