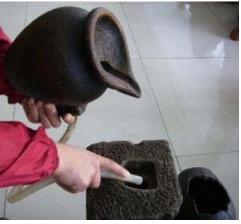

Top water feature attached securely in place.

Pump installed into with all cord outside of unit.

Access door slides into place

The final assembly should look like this

Now simply fill with clean water and plug into a grounded GFCI outlet