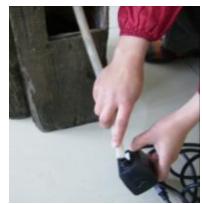

Top water feature attached securely in place.

Pump installed into with all cord outside of unit.

Access door slides into place

The final assembly should look like this

Now simply fill with clean water and plug into a grounded GFCI outlet