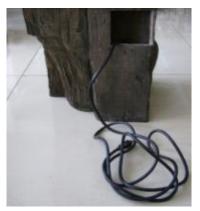

Top water feature attached securely in place.

Pump installed into with all cord outside of unit.

Access door slides into place

The final assembly should look like this

Now simply fill with clean water and plug into a grounded GFCI outlet