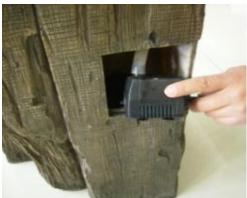

Top water feature attached securely in place.

Pump installed into with all cord outside of unit.

Access door slides into place

The final assembly should look like this

Now simply fill with clean water and plug into a grounded GFCI outlet