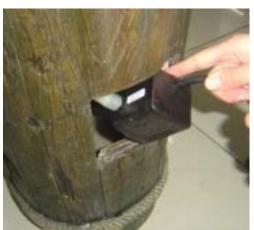

Top water feature attached securely in place.

Pump installed into with all cord outside of unit.

Access door slides into place

The final assembly should look like this

We recommend keeping bowl 3/4 full of water to avoid pump burnout.