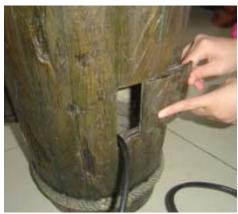

Top water feature attached securely in place.

Pump installed into with all cord outside of unit.

Access door slides into place

The final assembly should look like this

We recommend keeping bowl 3/4 full of water to avoid pump burnout.