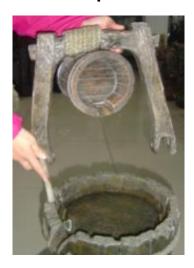

Top water feature attached securely in place.

Pump installed into with all cord outside of unit.

Access door slides into place

The final assembly should look like this

We recommend keeping bowl 3/4 full of water to avoid pump burnout.