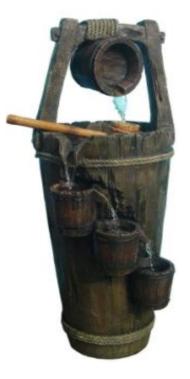

Top water feature attached securely in place.

Pump installed into with all cord outside of unit.

Access door slides into place

The final assembly should look like this

We recommend keeping bowl 3/4 full of water to avoid pump burnout.