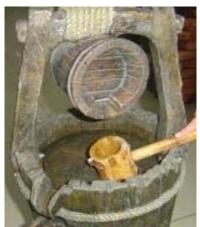

Top water feature attached securely in place.

Pump installed into with all cord outside of unit.

Access door slides into place

The final assembly should look like this

We recommend keeping bowl 3/4 full of water to avoid pump burnout.