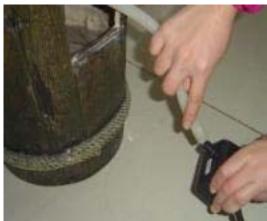

Top water feature attached securely in place.

Pump installed into with all cord outside of unit.

Access door slides into place

The final assembly should look like this

We recommend keeping bowl 3/4 full of water to avoid pump burnout.