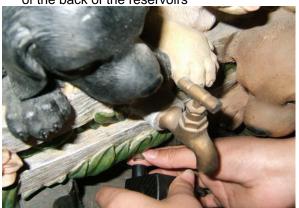

First unpack carton carefully, arranging parts safely in your working area.

Pump cord go through the groove of the back of the reservoirs

Set the pump to the desired setting

Connect the tubing to the pump