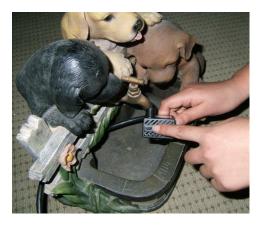

First unpack carton carefully, arranging parts safely in your working area.

Pump cord go through the groove of the back of the reservoirs

Set the pump to the desired setting

Connect the tubing to the pump

Install the pump access door

Now simply fill with clean water and plug into a grounded GFCI outlet We recommend keeping bowl 3/4 full of water to avoid pump burnout.