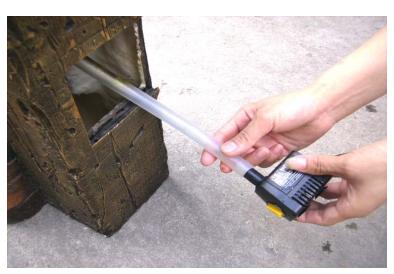

Please visit our web site, www.angelodecor.com, for assistance and warranty information.

First unpack carton carefully, arranging parts safely in your working area.

Arrange all parts in your work area.

Adjust the pump to your desired setting and connect the pump to the tubing.

After placing the pump inside the reservoir, slide the pump access door in place.

The final assembly should look like this

Now simply fill with clean water and plug into a grounded GFCI outlet

We recommend keeping bowl 3/4 full of water to avoid pump burnout. Product must be properly stored for winter.