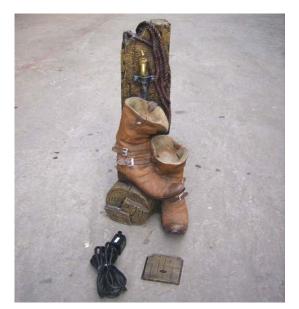

After placing the pump inside the reservoir, slide the pump access door in place.

The final assembly should look like this

Now simply fill with clean water and plug into a grounded GFCI outlet

We recommend keeping bowl 3/4 full of water to avoid pump burnout. Product must be properly stored for winter.