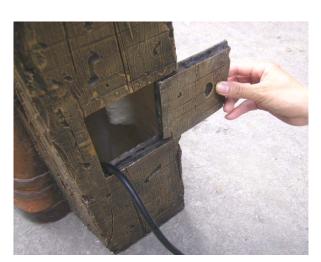

After placing the pump inside the reservoir, slide the pump access door in place.

The final assembly should look like this

Now simply fill with clean water and plug into a grounded GFCI outlet

We recommend keeping bowl 3/4 full of water to avoid pump burnout. Product must be properly stored for winter.