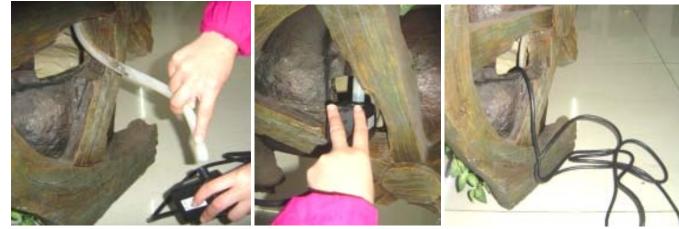

Feed the tubing from the top piece down the opening as shown above.

Install the top piece as shown.

Adjust the pump to the desired setting, and connect the tubing from the top to the pump.

Place the pump inside the resevoir and align the cord as shown above right.