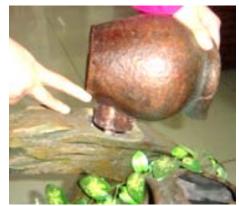

Feed the tubing from the top piece down the opening as shown above.

Install the top piece as shown.

Adjust the pump to the desired setting, and connect the tubing from the top to the pump.

Place the pump inside the resevoir and align the cord as shown above right.