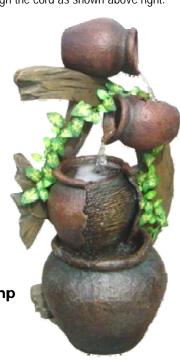

The final assembly \_\_\_\_\_\_

Now simply fill with clean water and plug into a grounded GFCI outlet We recommend keeping bowl 3/4 full of water to avoid pump burnout.

Product must be properly stored for winter.