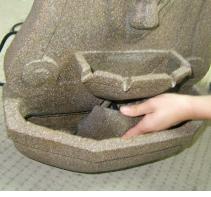

Thank you for buying an Angelo Décor Fountain! We hope you will find these instructions helpful in setting up your fountain. If you need more information to properly care for your fountain, please DO NOT return the unit to place of purchase. Please visit our web site, www.angelodecor.com, for assistance and warranty information. **First unpack carton carefully, arranging parts safely in your working area.** 



Pass the pump cord through the groove as shown



Place pump in housing be sure not to kink hose



Set the pump to the desired setting.



Install the pump access door



Connect the tubing to the pump



Hanging Option: Use the groove at the rear of the fountain for hanging. Be sure to use a nail or hanging hanging device strong enough to to withstand the weight of this item. Be sure it is securely fixed in place to prevent damage or personal injury.

Final Assembly should look like this