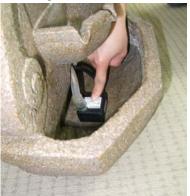

Pass the pump cord through the groove as shown

Place pump in housing be sure not to kink hose

Set the pump to the desired setting.

Install the pump access door

Connect the tubing to the pump

Hanging Option: Use the groove at the rear of the fountain for hanging. Be sure to use a nail or hanging hanging device strong enough to to withstand the weight of this item. Be sure it is securely fixed in place to prevent damage or personal injury.