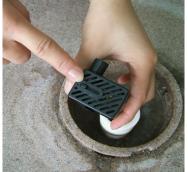

Pass the pump cord through the groove as shown

Place pump in housing be sure not to kink hose

Set the pump to the desired setting.

Install the pump access door

Connect the tubing to the pump

Hanging Option: Use the groove at the rear of the fountain for hanging. Be sure to use a nail or hanging hanging device strong enough to to withstand the weight of this item. Be sure it is securely fixed in place to prevent damage or personal injury.