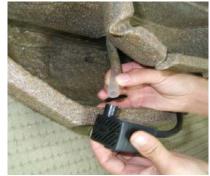

Pass the pump cord through the groove as shown

Place pump in housing be sure not to kink hose

Set the pump to the desired setting.

Install the pump access door

Connect the tubing to the pump

Hanging Option: Use the groove at the rear of the fountain for hanging. Be sure to use a nail or hanging hanging device strong enough to to withstand the weight of this item. Be sure it is securely fixed in place to prevent damage or personal injury.