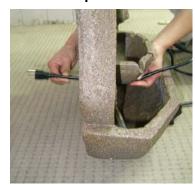

Pass the pump cord through the groove as shown

Place pump in housing be sure not to kink hose

Set the pump to the desired setting.

Install the pump access door

Connect the tubing to the pump

Hanging Option: Use the groove at the rear of the fountain for hanging. Be sure to use a nail or hanging hanging device strong enough to to withstand the weight of this item. Be sure it is securely fixed in place to prevent damage or personal injury.