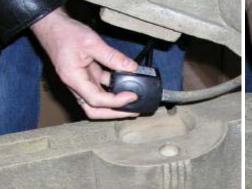

attach pump, check that tubing length allows pump to sit at bottom

set pump to high flow

pump and cord should be placed as shown

carefully lower pump into cavity, keeping cord in groove

line up posts with grooves, fit firmly into place