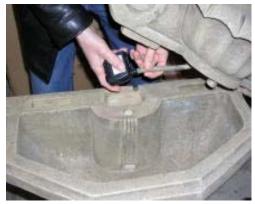

attach pump, check that tubing length allows pump to sit at bottom

set pump to high flow

pump and cord should be placed as shown

carefully lower pump into cavity, keeping cord in groove

line up posts with grooves, fit firmly into place