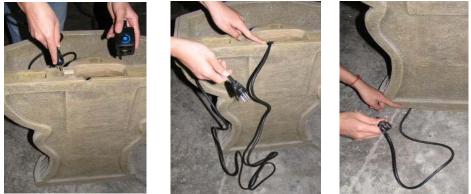

2 people required to unpack, one holds base, other removes top

You have two options for installing pump. Choose to either run cord through base and out broove in bottom, or simply hang cord out back as shown.