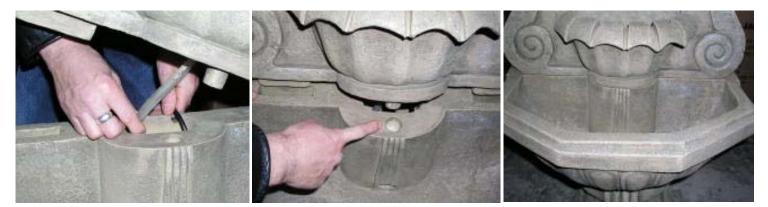

attach pump, check that tubing length allows pump to sit at bottom

set pump to high flow

pump and cord should be placed as shown

carefully lower pump into cavity, keeping cord in groove

line up posts with grooves, fit firmly into place

this is how a finished installation should look!

Now simply fill with clean water and plug into a grounded GFCI outlet We recommend keeping bowl 3/4 full of water to avoid pump burnout. CONGRATULATIONS! Thanks again for buying a quality Angelo Décor product.