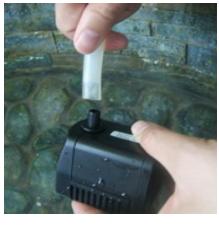

First unpack carton carefully, arranging parts safely in your working area.

Adjust the pump to the desired setting. We recommend the max setting but this can be adjusted depending on the application.

Connect the included tubing to the pump as shown above.