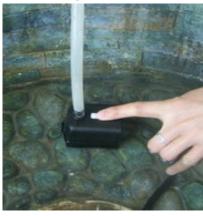

Place the pump inside the reservoir, pond or water feature.

Connect the tubing to the spouting statue.

Align the tubing with the grove of the spouting statue. This will prevent the tubing from becoming blocked and restricting flow.