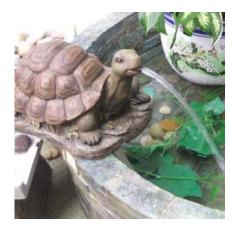

The spouting statue can be placed directly on the edge of the desired water feature or as far as 12 inches away, depending on the application.

Please refer to "Before you Begin" page for maintenance information.