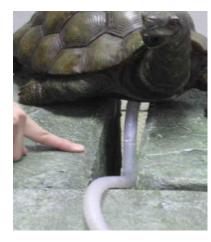

First unpack carton carefully, arranging parts safely in your working area.

Adjust the pump to the desired setting. We recommend the max setting but this can be adjusted depending on the application.

Connect the included tubing to the pump as shown above.

Place the pump inside the reservoir, pond or water feature.

Connect the tubing to the spouting statue.

Align the tubing with the grove of the spouting statue. This will prevent the tubing from becoming blocked and restricting flow.