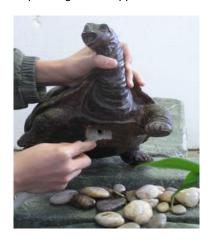

Place the pump inside the reservoir, pond or water feature.

Connect the tubing to the spouting statue.

Align the tubing with the grove of the spouting statue. This will prevent the tubing from becoming blocked and restricting flow.

The spouting statue can be placed directly on the edge of the desired water feature or as far as 12 inches away, depending on the application.

Please refer to "Before you Begin" page for maintenance information.