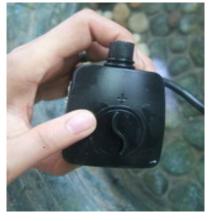

First unpack carton carefully, arranging parts safely in your working area.

Adjust the pump to the desired setting. We recommend the max setting but this can be adjusted depending on the application.

Connect the included tubing to the pump as shown above.