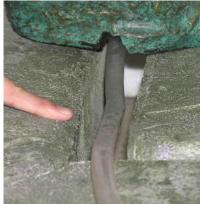

Place the pump inside the reservoir, pond or water feature.

Connect the tubing to the spouting statue.

Align the tubing with the grove of the spouting statue. This will prevent the tubing from becoming blocked and restricting flow.