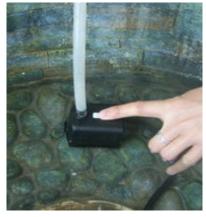

Place the pump inside the reservoir, pond or water feature.

Connect the tubing to the spouting statue.

Align the tubing with the grove of the spouting statue. This will prevent the tubing from becoming blocked and restricting flow.