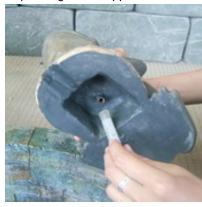

Place the pump inside the reservoir, pond or water feature.

Connect the tubing to the spouting statue.

Align the tubing with the grove of the spouting statue. This will prevent the tubing from becoming blocked and restricting flow.