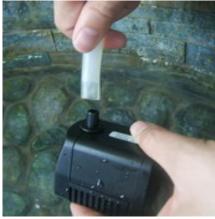

First unpack carton carefully, arranging parts safely in your working area.

Adjust the pump to the desired setting. We recommend the max setting but this can be adjusted depending on the application.

Connect the included tubing to the pump as shown above.