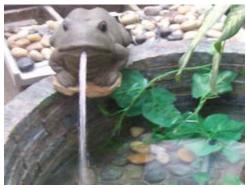

The spouting statue can be placed directly on the edge of the desired water feature or as far as 12 inches away, depending on the application.

Please refer to "Before you Begin" page for maintenance information.