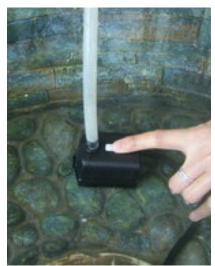

Attach tube to statue

Be sure hose does not bend, and is attached securely to the statue

This item ca at pond edg pond as mu pump is set

Please refer to "Before you Begin" page for maintenance informa

need more ace of purchase.