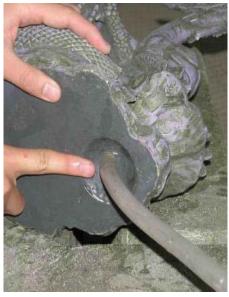

Attach tube to statue

Be sure hose does not bend, and is attached securely to the statue

This item ca at pond edg pond as mu pump is set

Please refer to "Before you Begin" page for maintenance informa

need more ace of purchase.

g area.

ur application.

an be placed either right je, or away from the ich as 24 inches if to full.

ation.