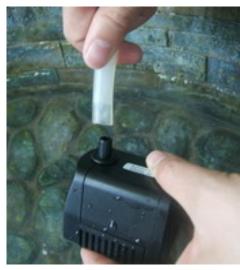

## First unpack carton carefully, arranging parts safely in your workin

Angelo Décor

Set Pump to desired setting. We recommend full strength, but you can adjust based on you

Attach tubing to pump. Pump should be fully submersed in water