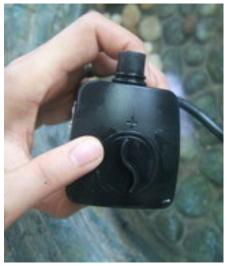

## First unpack carton carefully, arranging parts safely in your workin

Angelo Décor

Set Pump to desired setting. We recommend full strength, but you can adjust based on you

Attach tubing to pump. Pump should be fully submersed in water