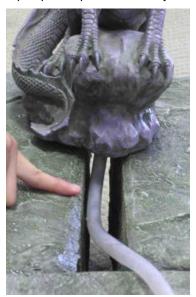

Attach tube to statue

Be sure hose does not bend, and is attached securely to the statue

This item ca at pond edg pond as mu pump is set

Please refer to "Before you Begin" page for maintenance informa

need more ace of purchase.