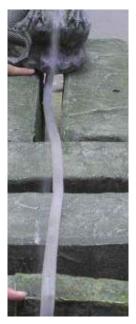

Attach tube to statue

Be sure hose does not bend, and is attached securely to the statue

This item ca at pond edg pond as mu pump is set

Please refer to "Before you Begin" page for maintenance informa

need more ace of purchase.