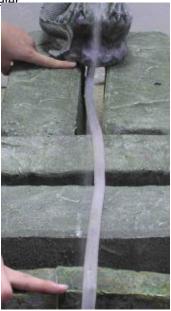

Attach tube to statue

Be sure hose does not bend, and is attached securely to the statue

This item ca at pond edg pond as mu pump is set

Please refer to "Before you Begin" page for maintenance informa

need more ace of purchase.