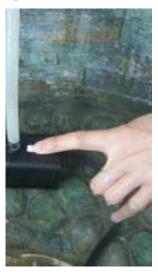

## First unpack carton carefully, arranging parts safely in your workin

Angelo Décor

Set Pump to desired setting. We recommend full strength, but you can adjust based on you

Attach tubing to pump. Pump should be fully submersed in water